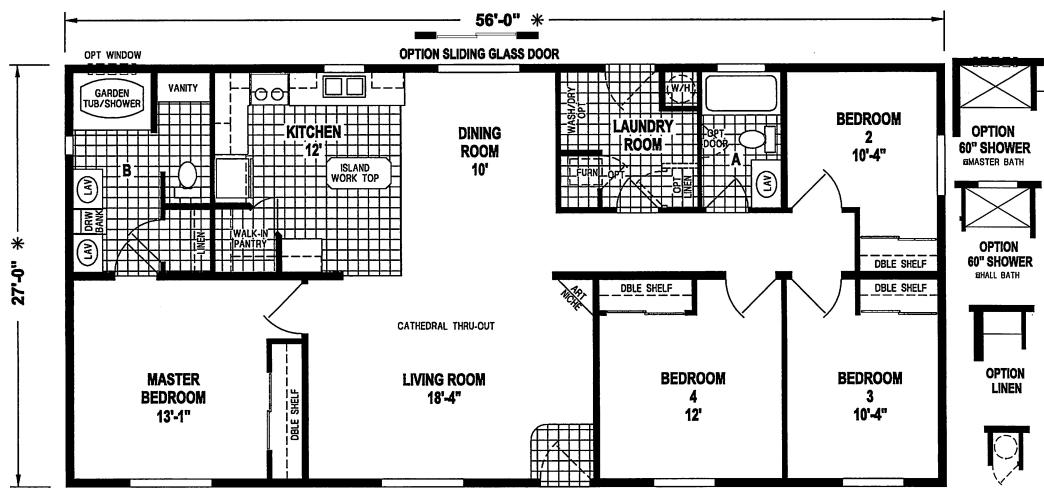

## SKYLINE – WEST RIDGE SERIES 1231CT

## Mt. Spokane Home Sales

4 Bedroom

2 Bathroom

1,512 Square Feet

1231CT/5628 (1,512 SQ. FT.) 4BEDROOM - 2BATHS - CATHEDRAL THRU-OUT

www.MTSPOKANEHOMESALESLLC.com - FOR CURRENT BASE PRICE, INFORMATION AND PICTURES!