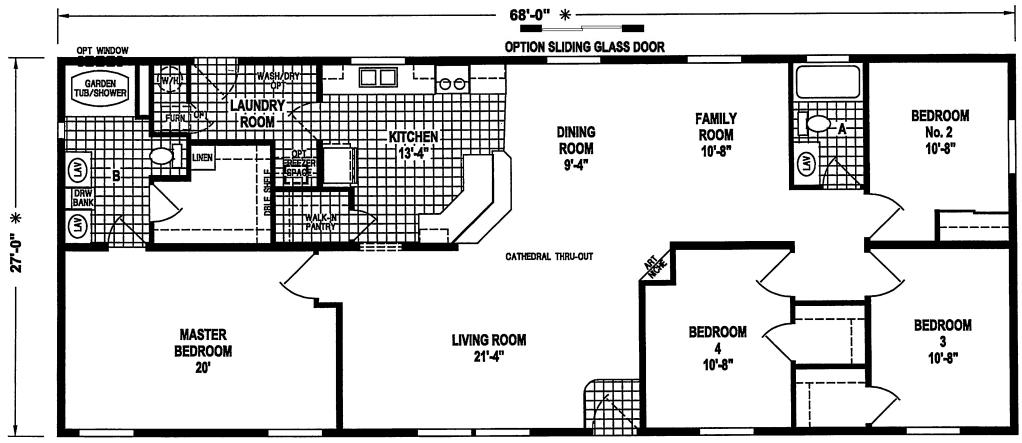

## SKYLINE – WEST RIDGE SERIES 1281CT

## Mt. Spokane Home Sales

4 Bedroom 2 Bathroom 1,836 Square Feet

1281CT/6828 (1,836 SQ. F.T) 4BEDROOM - 2BATHS - CATHEDRAL THRU-OUT

www.MTSPOKANEHOMESALESLLC.com - FOR CURRENT BASE PRICE, INFORMATION AND PICTURES!