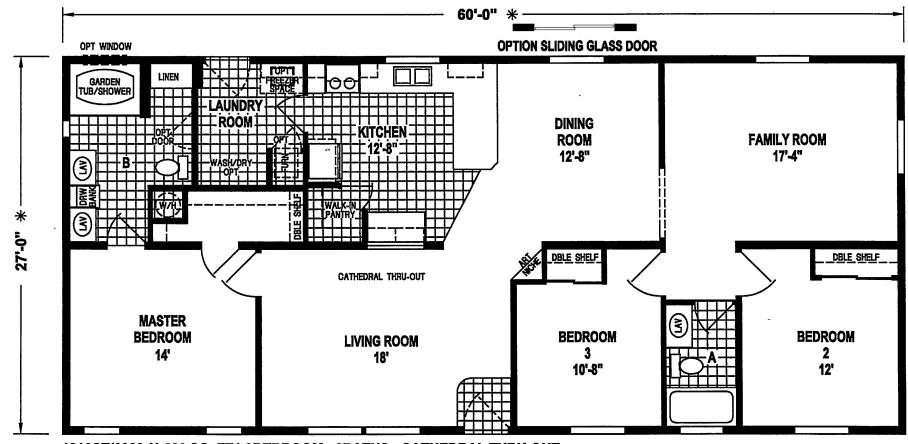

## SKYLINE – WEST RIDGE SERIES 1216CT

## Mt. Spokane Home Sales

3 Bedroom 2 Bathroom 1,620 Square Feet

OPTION 60" SHOWER

1216CT/6028 (1,620 SQ. FT.) 3BEDROOM - 2BATHS - CATHEDRAL THRU-OUT

www.MTSPOKANEHOMESALESLLC.com - FOR CURRENT BASE PRICE, INFORMATION AND PICTURES!