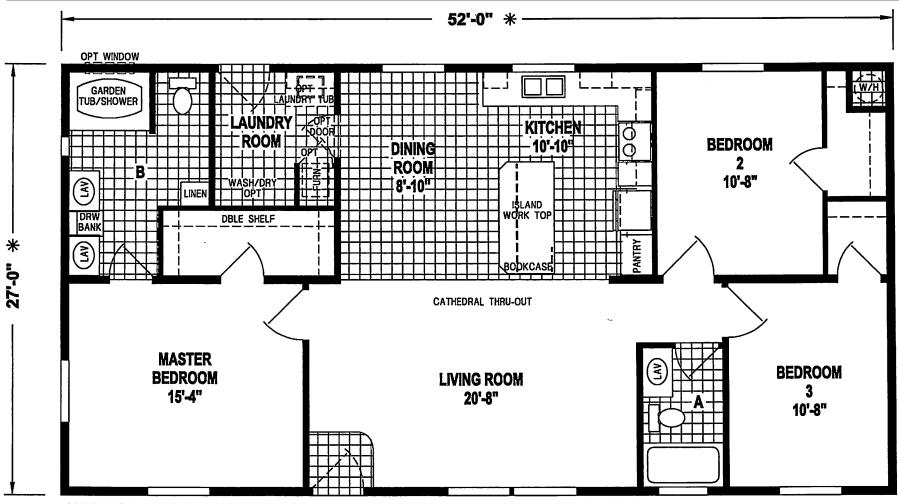

## Mt. Spokane Home Sales

3 Bedroom 2 Bathroom 1,404 Square Feet

1229CT/5228 (1,404 SQ. FT.) 3BEDROOM - 2BATHS - CATHEDRAL THRU-OUT

www.MTSPOKANEHOMESALESLLC.com - FOR CURRENT BASE PRICE, INFORMATION AND PICTURES!